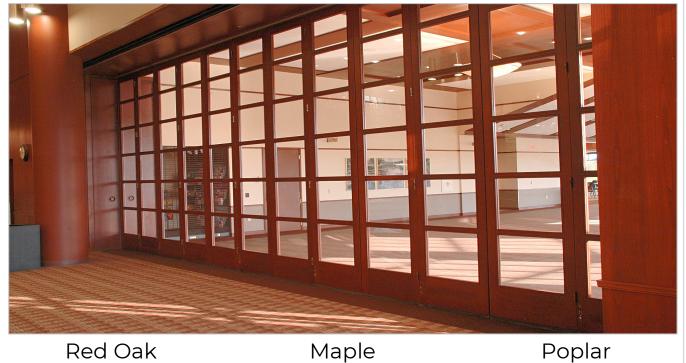

## Luminous Mata Glass Wall Finishes

Red Oak

Poplar

Stain Finish Options

Wheat

Stain Finish Options

Paint Finish Only

Black