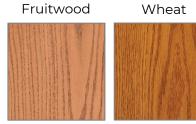

## Luminous Mata Glass Wall Finishes

Red Oak

Poplar

Stain Finish Options

Wheat

Stain Finish Options

Paint Finish Only

Black

Dark Oak

Fruitwood

Cordovan

Fruitwood

**Note:** The colors shown here are representative of the stain color and wood species selected. Wood grains and color can vary from those shown. Additional premium stain selections are available from the Sherwin Williams Sherwood BAC Wiping Stains collection. Contact Kwik-Wall for a sample card.